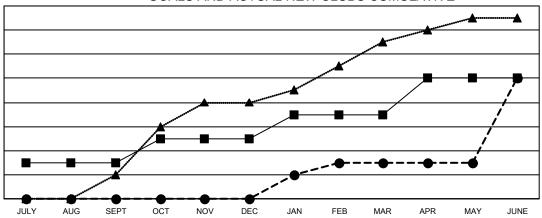

## GOALS AND ACTUAL NEW CLUBS CUMULATIVE

- CURRENT YEAR GOALS FOR NEW CLUBS

- ● - CURRENT YEAR ACTUAL NEW CLUBS

- ▲ - LAST YEAR ACTUAL NEW CLUBS