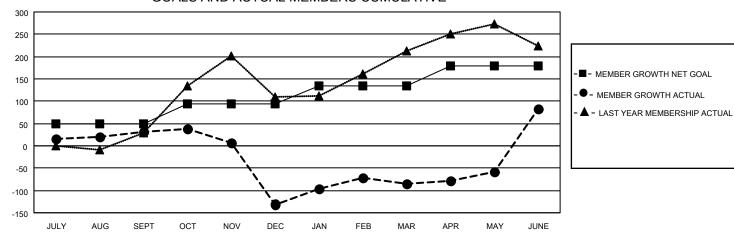

## GOALS AND ACTUAL MEMBERS CUMULATIVE

| DROPPED CLUBS: 7 |     | 69 CLUBS OF 94 ADDED 1 OR MORE<br>NEW MEMBERS | GENDER DISTRIBUTION                |              |
|------------------|-----|-----------------------------------------------|------------------------------------|--------------|
|                  |     |                                               | MALE                               | 981 (52.80%) |
|                  |     |                                               | FEMALE                             | 877 (47.20%) |
| DROPPED MEMBERS  |     |                                               | NON BINARY                         | 0 (0.00%)    |
| DECEASED         | 12  |                                               | PREFER NOT TO ANSWER               | 0 (0.00%)    |
| CLUB CANCELLED   | 114 |                                               | TOTAL FAMILY LIMIT MEMBERS         | 463          |
| OTHER            | 356 | CLICK HERE FOR CUMULATIVE                     | TOTAL FAMILY UNIT MEMBERS 46       |              |
| TOTAL            | 482 | MEMBERSHIP DATA                               | FAMILY MEMBERS PAYING HALI<br>DUES | F 264        |